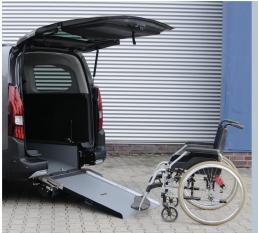

#### Peugeot e-Rifter L2

With the unfolded ramp the vehicle can be accessed comfortably with a wheelchair.

Optional EASYFLEXI ramp folded flat allows full use of the luggage area.

The head & backrest FUTURESAFE (optional) provides additional safety.

#### THESE FACTS MAKE ALL THE DIFFERENCE

- » XXL cut out without any obstructions
- » PROTEKTOR 2.0 occupant & wheelchair restraint system (ISO approved)
- » Extra long front electric belts for the wheelchair
- » EASYUSE function allows extremely easy and effortless operation with one hand
- » The optional, patented EASYFLEX ramp is extremely user-friendly and can be converted quickly to a loading area
- » Original bench seat in 2nd row
- » Two optional tip & fold seats in 3rd row
- Optional head & backrest FUTURESAFE is available