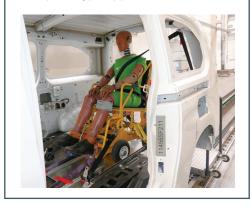

#### **TESTED SAFETY**

The vehicle is dynamically crash tested with 20 G.

European type approval.

#### Peugeot e-Rifter L2

With the unfolded ramp the vehicle can be accessed comfortably with a wheelchair.

Optional EASYFLEXI ramp folded flat allows full use of the luggage area.

The head & backrest FUTURESAFE (optional) provides additional safety.