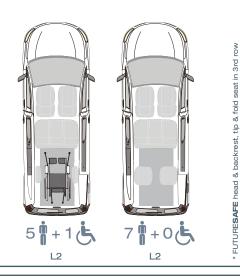

#### **SEATING ARRANGEMENTS**

#### THESE FACTS MAKE ALL THE DIFFERENCE

- » XXL cut out without any obstructions
- » PROTEKTOR 2.0 occupant & wheelchair restraint system (ISO approved)
- » Extra long front electric belts for the wheelchair
- » EASYUSE function allows extremely easy and effortless operation with one hand
- » The optional, patented EASYFLEX ramp is extremely user-friendly and can be converted quickly to a loading area
- » Original bench seat in 2nd row
- » Two optional tip & fold seats in 3rd row
- Optional head & backrest FUTURESAFE is available