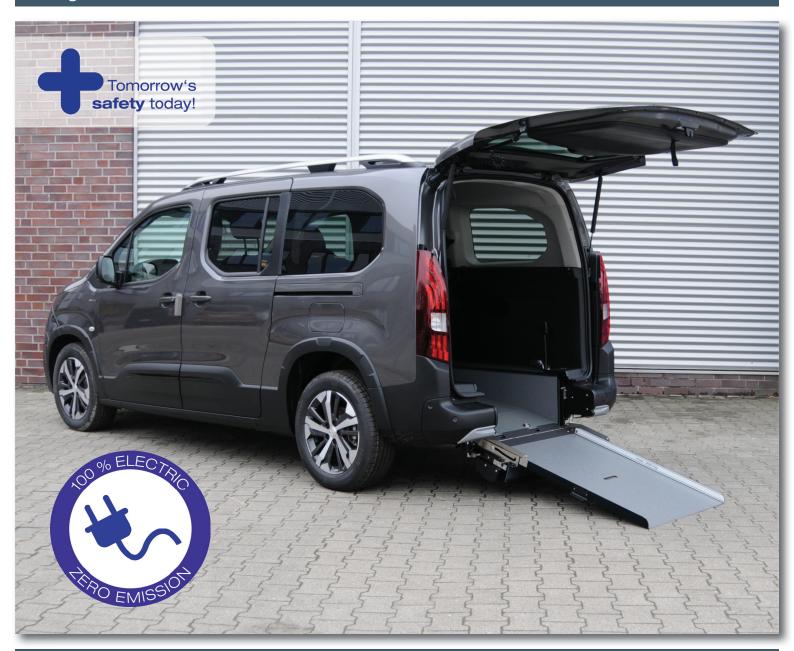

#### Peugeot e-Rifter L2

With the unfolded ramp the vehicle can be accessed comfortably with a wheelchair.

Optional EASYFLEXI ramp folded flat allows full use of the luggage area.

The head & backrest FUTURESAFE (optional) provides additional safety.

#### THESE FACTS MAKE ALL THE DIFFERENCE

- » XXL cut out without any obstructions
- » PROTEKTOR 2.0 occupant & wheelchair restraint system (ISO approved)
- » Extra long front electric belts for the wheelchair
- » EASYUSE function allows extremely easy and effortless operation with one hand
- » The optional, patented EASYFLEX ramp is extremely user-friendly and can be converted quickly to a loading area
- » Original bench seat in 2nd row
- » Two optional tip & fold seats in 3rd row
- Optional head & backrest FUTURESAFE is available