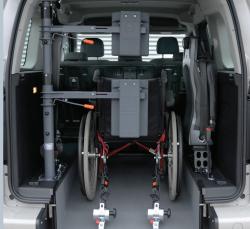

#### THESE FACTS MAKE ALL THE DIFFERENCE

- » XXL cut out without any obstructions
- » PROTEKTOR 2.0 occupant & wheelchair restraint system (ISO approved)
- » Extra long front electric belts for the wheelchair
- » EASYUSE function allows extremely easy and effortless operation with one hand
- » The optional, patented EASYFLEX ramp is extremely user-friendly and can be converted quickly to a loading area
- » Original bench seat in 2nd row
- » Two optional tip & fold seats in 3rd row
- Optional head & backrest FUTURESAFE is available