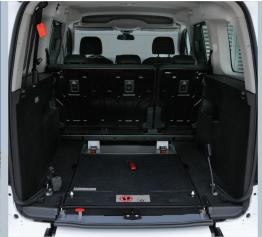

#### TECHNICAL DATA (according to manufacturer)

» Battery capacity

50 kWh

» Range

Up to 274 km

» Ramp

EASYUSE function, aluminium, anti-slip surface, gas strut supported

» Wheelchair area interior floor dimensions

Width approx. 810 mm x length approx. 1.400 mm

» Wheelchair area interior hight dimensions Rear entrance height approx. 1.450 mm; interior height approx. 1.420 mm (rear area)

AMF-Bruns GmbH & Co. KG | Hauptstraße 101 | D-26689 Apen Telefon +49 (0) 44 89 / 72 72 50 | Fax +49 (0) 44 89 / 62 45 hubmatik@amf-bruns.de