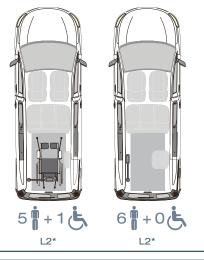

#### **SEATING ARRANGEMENTS**

#### THESE FACTS MAKE ALL THE DIFFERENCE

- » XXL cut out without any obstructions
- » PROTEKTOR 2.0 occupant & wheelchair restraint system (ISO approved)
- » Extra long front electric belts for the wheelchair
- » EASYUSE function allows extremely easy and effortless operation with one hand
- » The optional, patented EASYFLEX ramp is extremely user-friendly and can be converted quickly to a loading area
- » Original bench seat in 2nd row
- » Two optional tip & fold seats in 3rd row
- Optional head & backrest FUTURESAFE is available